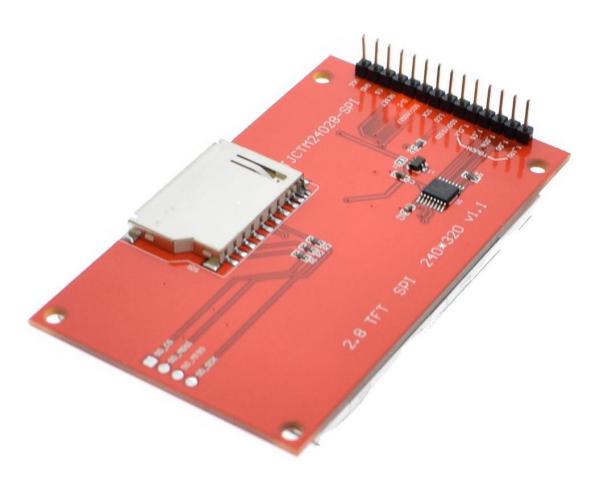

## **Product Description:**

- Type: touch panel
- · Size:2.8" SPI Serial
- Display area:36.72(W)X48.96(H)mm
- Size:8.5 x 4.8cm/
- Driver element: a-Si TFT active matrix
- Pixel arrangement: RGB vertical stripe
- Driver IC: ILI9341
- · Backlight: White LED
- Viewing Direction: 6 o'clock
- · Color Depth: 262K/65K
- Resolution (dots): 240RGB\*320Dots
- 5V compatible, use with 3.3V or 5V logic
- Need at least 4 IOs from your MCU
- With PCB plate (including power supply IC, SD), compatible with 5110 interface