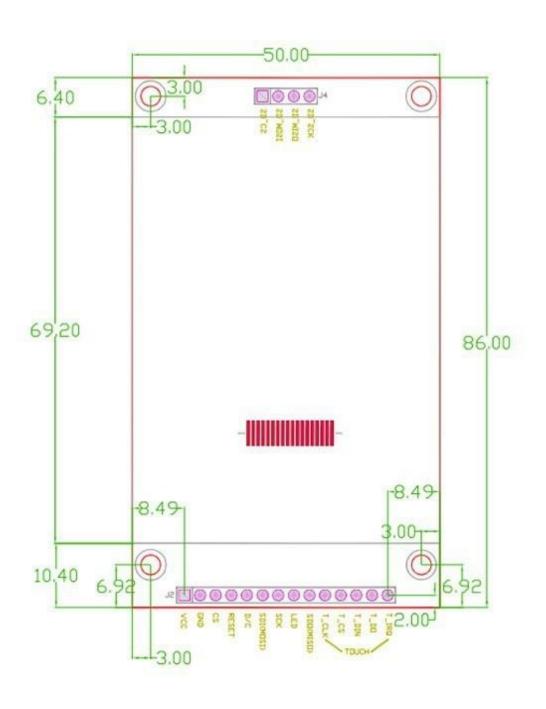

## **Product Description:**

- Type: touch panel
- · Size:2.8" SPI Serial
- Display area:36.72(W)X48.96(H)mm
- Size:8.5 x 4.8cm/
- Driver element: a-Si TFT active matrix
- Pixel arrangement: RGB vertical stripe
- Driver IC: ILI9341
- · Backlight: White LED
- Viewing Direction: 6 o'clock
- · Color Depth: 262K/65K
- Resolution (dots): 240RGB\*320Dots
- 5V compatible, use with 3.3V or 5V logic
- Need at least 4 IOs from your MCU
- With PCB plate (including power supply IC, SD), compatible with 5110 interface