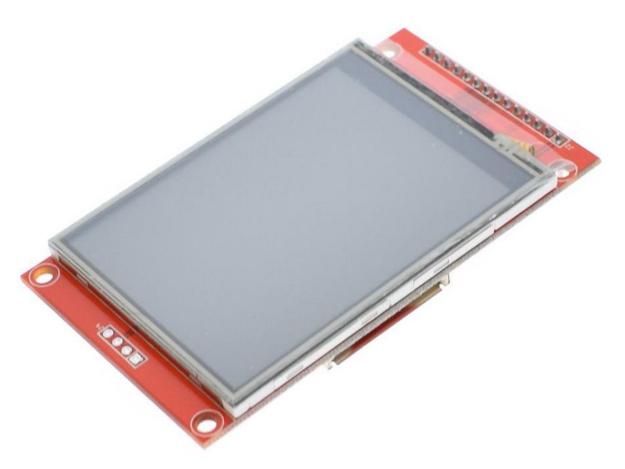

## **Product Description:**

- Type: touch panel
- · Size:2.8" SPI Serial
- Display area:36.72(W)X48.96(H)mm
- Size:8.5 x 4.8cm/
- Driver element: a-Si TFT active matrix
- Pixel arrangement: RGB vertical stripe
- Driver IC: ILI9341
- · Backlight: White LED
- Viewing Direction: 6 o'clock
- · Color Depth: 262K/65K
- Resolution (dots): 240RGB\*320Dots
- 5V compatible, use with 3.3V or 5V logic
- Need at least 4 IOs from your MCU
- With PCB plate (including power supply IC, SD), compatible with 5110 interface