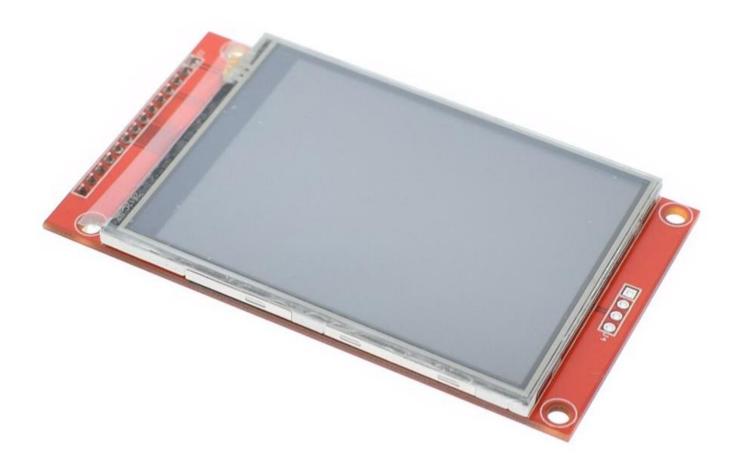

## **Product Description:**

- Type: touch panel
- · Size:2.8" SPI Serial
- Display area:36.72(W)X48.96(H)mm
- Size:8.5 x 4.8cm/
- Driver element: a-Si TFT active matrix
- Pixel arrangement: RGB vertical stripe
- Driver IC: ILI9341
- · Backlight: White LED
- Viewing Direction: 6 o'clock
- · Color Depth: 262K/65K
- Resolution (dots): 240RGB\*320Dots
- 5V compatible, use with 3.3V or 5V logic
- Need at least 4 IOs from your MCU
- With PCB plate (including power supply IC, SD), compatible with 5110 interface