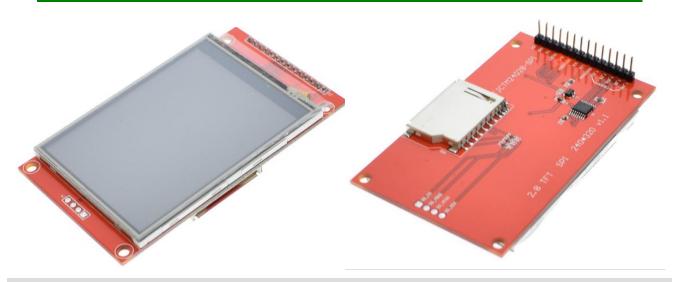

## **Product Description:**

- Type: touch panel
- · Size:2.8" SPI Serial
- Display area:36.72(W)X48.96(H)mm
- Size:8.5 x 4.8cm/
- Driver element: a-Si TFT active matrix
- Pixel arrangement: RGB vertical stripe
- Driver IC: ILI9341
- · Backlight: White LED
- Viewing Direction: 6 o'clock
- · Color Depth: 262K/65K
- Resolution (dots): 240RGB\*320Dots
- 5V compatible, use with 3.3V or 5V logic
- Need at least 4 IOs from your MCU
- With PCB plate (including power supply IC, SD), compatible with 5110 interface