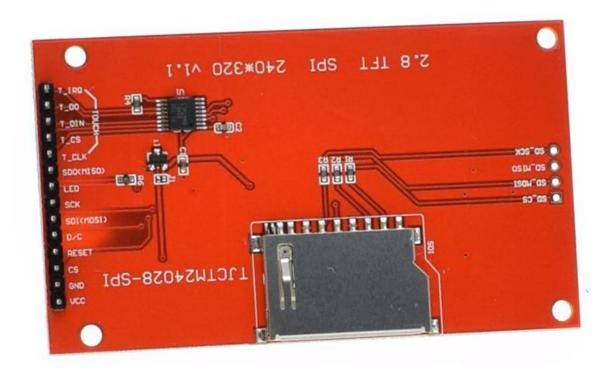

## **Product Description:**

- Type: touch panel
- · Size:2.8" SPI Serial
- Display area:36.72(W)X48.96(H)mm
- Size:8.5 x 4.8cm/
- Driver element: a-Si TFT active matrix
- Pixel arrangement: RGB vertical stripe
- Driver IC: ILI9341
- · Backlight: White LED
- Viewing Direction: 6 o'clock
- · Color Depth: 262K/65K
- Resolution (dots): 240RGB\*320Dots
- 5V compatible, use with 3.3V or 5V logic
- Need at least 4 IOs from your MCU
- With PCB plate (including power supply IC, SD), compatible with 5110 interface